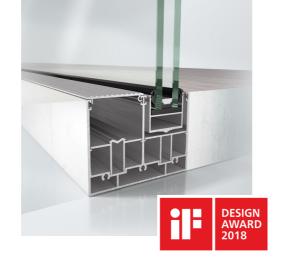

## AWS 65 Window System

High-quality aluminium system offering rich design possibilities The Schüco AWS 65 window series is an efficient, modern window system that combines good thermal insulation performance with an extensive range of profiles and well thought-out design details. The extensive basic series of Schüco AWS 65 windows makes it possible to realize customized windows that open both outward and inward to suit different needs.

### **AWS** 65/70/75

Casement

Aluminium Outswing Casementand Fixed Window Windows

- AWS 65/70.HI/75.SI+/90.SI+

Tilt Turn & Fixed Window System Fixed Window System Windows Fixed