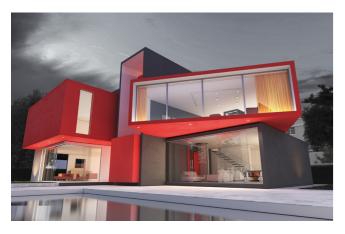

### Patio Doors ASS 39 PD.NI

Panorama Design uninsulated sliding system – flexible use in warm climates as well as indoors. The Schüco ASS 39 PD.NI (Panorama Design Non Insulated) sliding system with floor-to-ceiling glazing provides high transparency and visually seamless aesthetic transitions between interior and exterior areas, without thermal insulation requirements. The unusual sliding system without a visible hilt in the locking zone or with an elegant slatted hilt over the entire height of the sash captivates with its clear, homogeneous design.