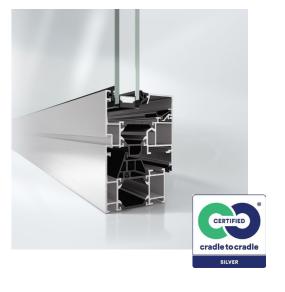

## AWS 65 Window System

High-quality aluminium system offering rich design possibilities The Schüco AWS 65 window series is an efficient, modern window system that combines good thermal insulation performance with an extensive range of profiles and well thought-out design details. The extensive basic series of Schüco AWS 65 windows makes it possible to realize customized windows that open both outward and inward to suit different needs.