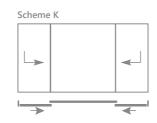

### Patio Doors ASS 39 PD.NI

Panorama Design uninsulated sliding system – flexible use in warm climates as well as indoors. The Schüco ASS 39 PD.NI (Panorama Design Non Insulated) sliding system with floor-to-ceiling glazing provides high transparency and visually seamless aesthetic transitions between interior and exterior areas, without thermal insulation requirements. The unusual sliding system without a visible hilt in the locking zone or with an elegant slatted hilt over the entire height of the sash captivates with its clear, homogeneous design.

#### **OPENING OPTIONS**