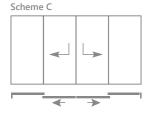

### Patio Doors ASS 39 PD.NI

Panorama Design uninsulated sliding system – flexible use in warm climates as well as indoors. The Schüco ASS 39 PD.NI (Panorama Design Non Insulated) sliding system with floor-to-ceiling glazing provides high transparency and visually seamless aesthetic transitions between interior and exterior areas, without thermal insulation requirements. The unusual sliding system without a visible hilt in the locking zone or with an elegant slatted hilt over the entire height of the sash captivates with its clear, homogeneous design.

#### **OPENING OPTIONS**