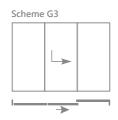

### Patio Doors ASS 39 PD.NI

Panorama Design uninsulated sliding system – flexible use in warm climates as well as indoors. The Schüco ASS 39 PD.NI (Panorama Design Non Insulated) sliding system with floor-to-ceiling glazing provides high transparency and visually seamless aesthetic transitions between interior and exterior areas, without thermal insulation requirements. The unusual sliding system without a visible hilt in the locking zone or with an elegant slatted hilt over the entire height of the sash captivates with its clear, homogeneous design.

#### **OPENING OPTIONS**