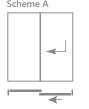

### Patio Doors ASS 39 PD.NI

Panorama Design uninsulated sliding system – flexible use in warm climates as well as indoors. The Schüco ASS 39 PD.NI (Panorama Design Non Insulated) sliding system with floor-to-ceiling glazing provides high transparency and visually seamless aesthetic transitions between interior and exterior areas, without thermal insulation requirements. The unusual sliding system without a visible hilt in the locking zone or with an elegant slatted hilt over the entire height of the sash captivates with its clear, homogeneous design.

#### **OPENING OPTIONS**