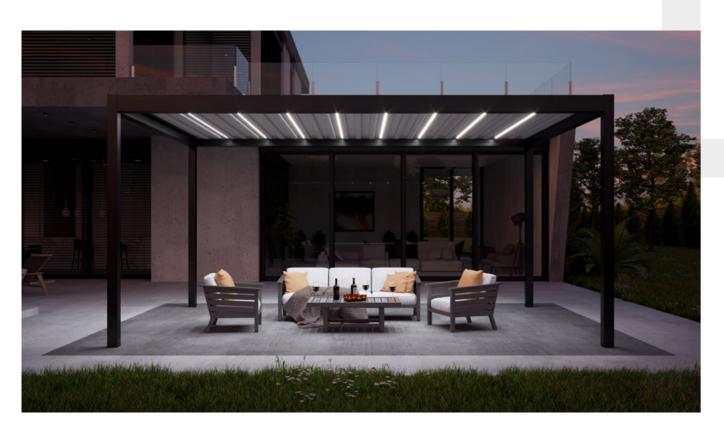

An option to use side screens such as sliding glass panels and/or screens.

LED lighting available: linear for SLIM slats or punctual for STANDARD slats and along the outline of the structure.

Option of installing radiant heaters.

Gabled drainage system – effective drainage of rainwater from the roof inside the entire column surface.

The roofing of the MB-Opensky 120 pergola is a module made up of movable slats, equipped with a mechanism enabling smooth change of its inclination angle from 0 to 135° on the axis. The range includes slats in two shapes: SLIM (Z type) and STANDARD (FLAT type).

A motor aesthetically concealed in the design, which has power transmission mechanism with automatic adjustment system – quick installation and easy slat adjustment.

Option to mount the intermediate column to the finished structure