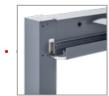

A motor aesthetically concealed in the design, which has power transmission mechanism with automatic adjustment system – quick installation and easy slat adjustment.

Option to mount the intermediate column to the finished structure