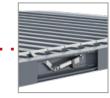

## SAFETY IN ALL CONDITIONS

The clever design of the MB-OpenSky 120 pergola makes it durable and resistant to weather conditions. The product has been equipped with a gabled drainage system, allowing rainwater to be effectively drained from the roof inside the entire surface of the column.

Gabled drainage system – effective drainage of rainwater from the roof inside the entire column surface.

The roofing of the MB-Opensky 120 pergola is a module made up of movable slats, equipped with a mechanism enabling smooth change of its inclination angle from 0 to 135° on the axis. The range includes slats in two shapes: SLIM (Z type) and STANDARD (FLAT type).