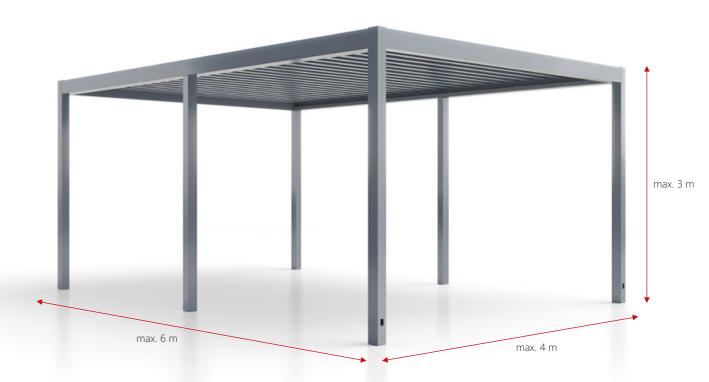

Tests have shown that for maximum dimensions, i.e. **l.** 6 m  $\times$  w. 4 m  $\times$  h. 3 m, the product meets the following strength parameters:

snow load up to **72 kg/m²** 

wind load up to 110 km/h