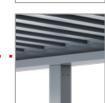

Gabled drainage system – effective drainage of rainwater from the roof inside the entire column surface.

The roofing of the MB-Opensky 120 pergola is a module made up of movable slats, equipped with a mechanism enabling smooth change of its inclination angle from 0 to 135° on the axis. The range includes slats in two shapes: SLIM (Z type) and STANDARD (FLAT type).

A motor aesthetically concealed in the design, which has power transmission mechanism with automatic adjustment system – quick installation and easy slat adjustment.

Option to mount the intermediate column to the finished structure