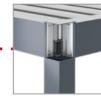

A motor aesthetically concealed in the design, which has power transmission mechanism with automatic adjustment system – quick installation and easy slat adjustment.

Option to mount the intermediate column to the finished structure