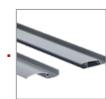

## SAFETY IN ALL CONDITIONS

The clever design of the MB-OpenSky 120 pergola makes it durable and resistant to weather conditions. The product has been equipped with a gabled drainage system, allowing rainwater to be effectively drained from the roof inside the entire surface of the column.

Gabled drainage system – effective drainage of rainwater from the roof inside the entire column surface.

The roofing of the MB-Opensky 120 pergola is a module made up of movable slats, equipped with a mechanism enabling smooth change of its inclination angle from 0 to 135° on the axis. The range includes slats in two shapes: SLIM (Z type) and STANDARD (FLAT type).