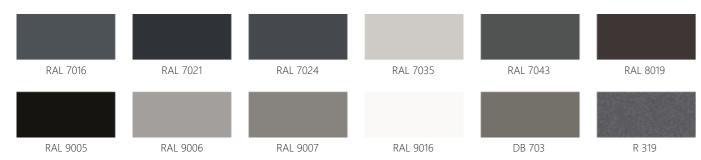

Versatility for SMART control applications.

The pergola structure can be varnished in any RAL colour.

Standard colours of pergola MB-OpenSky 120 construction:

PAGEN

Basic colour range includes matt or structural coatings.